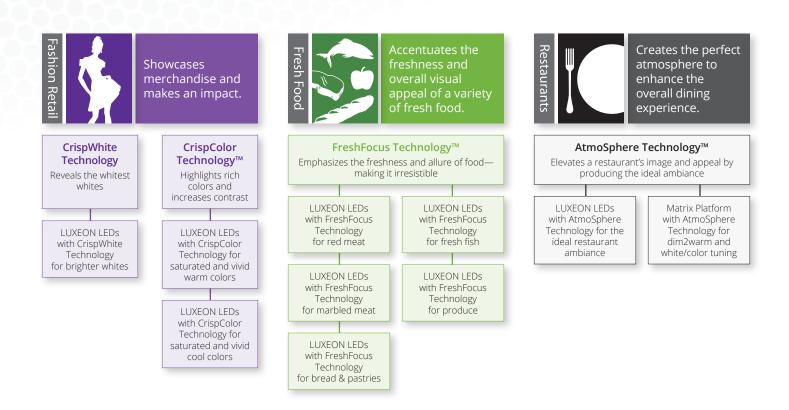

# FASHION RETAIL LIGHTING THAT MOVES PRODUCT—AND CUSTOMERS.

In the world of retail, appearance is everything. Whether it's an exclusive

boutique or a global chain, the importance of lighting and its impact on shoppers cannot be overstated. That's why LUXEON Stylist Series LEDs for fashion retail produce brighter whites and vivid, saturated colors that help ensure merchandise is seen in the best possible light.

By utilizing CrispColor Technology,™ which is designed to be used in place of halogen and incandescent lighting, and CrispWhite Technology, which replaces traditional Ceramic Metal Halide, the LUXEON Stylist Series delivers groundbreaking illumination that stops shoppers in their tracks.

# FRESH FOOD LIGHTING THAT ENHANCES APPEARANCE— AND SALES.

Before grocery items make it into the shopping basket, they have to pass the appearance test. The LUXEON Stylist

Series ensures they do just that. Designed to accentuate the freshness and overall appeal of a wide range of fresh food, the LUXEON Stylist Series makes meat, fish, produce and bread & pastries look irresistible.

Thanks to FreshFocus Technology,™ the LUXEON Stylist Series achieves exacting color temperatures and renderings—allowing diverse food types to be lit to their greatest advantage. This commitment to lighting precision is further demonstrated by the development of two separate LEDs—one optimized for red meat and one for marbled meat. And because a grocer's bottom line is always top of mind, these remarkable LEDs keep costs down by using less energy and help displayed items stay fresh longer based on lower heat generation.

### RESTAURANT LIGHTING THAT INVITES DINERS TO STAY—AND SPEND.

There's more to a standout dining experience than the quality of the food on the plate—there's also a restaurant's ambiance, which can draw in customers and determine whether or not they

return. To help create the ideal atmosphere, the LUXEON Stylist Series features AtmoSphere Technology™ for enhanced interior aesthetics that ensure diners have a meal to remember.

Offering unmatched flexibility and efficiency, the LUXEON Stylist Series is rapidly becoming the lighting option of choice for restaurants interested in reducing energy costs and creating a front-of-house environment that is welcoming, attractive and up to date.