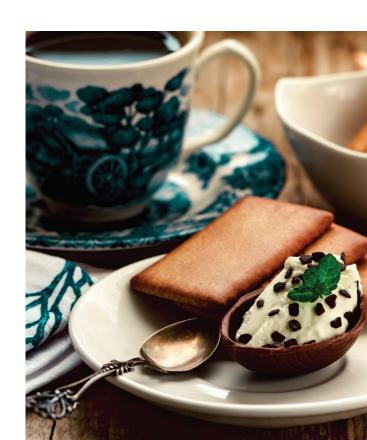

# FRESH FOOD LIGHTING THAT ENHANCES APPEARANCE— AND SALES.

Before grocery items make it into the shopping basket, they have to pass the appearance test. The LUXEON Stylist

Series ensures they do just that. Designed to accentuate the freshness and overall appeal of a wide range of fresh food, the LUXEON Stylist Series makes meat, fish, produce and bread & pastries look irresistible.

Thanks to FreshFocus Technology,™ the LUXEON Stylist Series achieves exacting color temperatures and renderings—allowing diverse food types to be lit to their greatest advantage. This commitment to lighting precision is further demonstrated by the development of two separate LEDs—one optimized for red meat and one for marbled meat. And because a grocer's bottom line is always top of mind, these remarkable LEDs keep costs down by using less energy and help displayed items stay fresh longer based on lower heat generation.