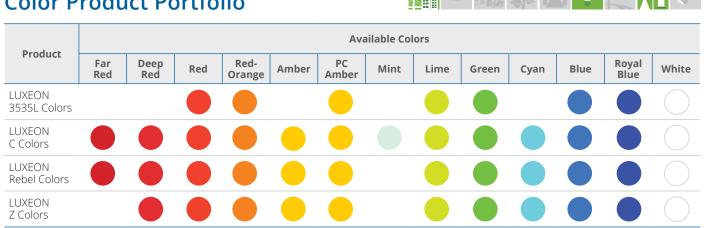

## **Color Product Portfolio**

## Illumination Color Product Portfolio

| Devel of                                                                                                               |                                                                                                                                                                  | The former of the first second the second                                                                                                                                                                                                                                                                                                                                                                                                 |
|------------------------------------------------------------------------------------------------------------------------|------------------------------------------------------------------------------------------------------------------------------------------------------------------|-----------------------------------------------------------------------------------------------------------------------------------------------------------------------------------------------------------------------------------------------------------------------------------------------------------------------------------------------------------------------------------------------------------------------------------------------------------------------------------------------------------------|
| Product                                                                                                                | Description                                                                                                                                                      | Features and Benefits                                                                                                                                                                                                                                                                                                                                                                                                                                                                                           |
| LUXEON 3535L<br>Color Line<br>Color LEDs that deliver<br>the perfect amount<br>of color you need.<br>No more. No less. | All the benefits of the<br>LUXEON Color LED Family,<br>including the industry's best<br>phosphor-converted Amber<br>and Lime, in an industry<br>standard package | <ul> <li>Same focal length as other LUXEON Color Lines—optically compatible for simpler design cycles</li> <li>Color palette plus 3V White portfolio on the same footprint</li> <li>Unique phosphor-converted PC Amber and Lime colors provide unrivaled maximum performance</li> <li>Industry standard package enables drop-in replacement for existing 3535 packages</li> <li>Single die and single source architecture for optical control</li> <li>Full color palette for a wider spectrum range</li> </ul> |
| LUXEON C<br>Color Line<br>Multiple colors, a<br>single focal length                                                    | Revolutionary high power<br>portfolio designed for<br>the greatest system-level<br>performance                                                                   | <ul> <li>One focal length allows flawless color mixing, maximum optical efficiency and removes halos</li> <li>Low dome design eliminates trade-offs between flux and source size</li> <li>Hot tested—removes guesswork for designers</li> <li>Industry's lowest thermal resistance means greater light output and lower heatsink costs</li> <li>Small symmetrical 2x2mm<sup>2</sup> package enables dense packing and limits the impact of rotation during reflow</li> </ul>                                    |
| LUXEON Rebel<br>Color Line<br>High flux and efficacy<br>on industry's most<br>widely used color<br>platform            | Highest efficacy colors in<br>the trusted Rebel footprint                                                                                                        | <ul> <li>Faster time to market—fully developed ecosystem available</li> <li>Full color palette for a wider spectrum range</li> <li>Highest efficacy available for colors allows for lower power consumption</li> <li>High flux and leading hot and cold performance for saturated colors</li> </ul>                                                                                                                                                                                                             |
| LUXEON Z<br>Color Line<br>High power color LEDs<br>in a micro footprint<br>package for ultimate<br>design flexibility  | The world's smallest high<br>power LED, undomed for<br>precise optical control                                                                                   | <ul> <li>Broad selection spanning 440–670nm, including a unique Lime color</li> <li>1.7 x 1.3mm footprint enables unique arrangements in space constrained applications</li> <li>4-up RGBW pixel in 9.5mm<sup>2</sup>—four colors in less area than one regular high power color emitter</li> <li>Undomed design allows better optical management</li> <li>Enables customizable light sources: linear, rectangular, circular</li> </ul>                                                                         |