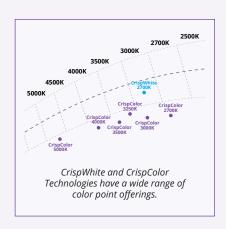

# LUXEON LEDs with CrispColor Technology: At a Glance

- Ideal for downlights, indoor area lighting, lamps and spotlights
- Available in a wide range of CCTs, from 2,700 to 5,000K—in both Mid Power and CoB platforms
- Offers higher color gamut—Gamut Area Index (GAI) value of ~75 (standard 90CRI LEDs are in the 50s)
- Renders all colors accurately—including red with an R9 ~95
- All products are >90CRI, typical ~92 to 93CRI
- Efficacy ~105-110 lm/W
- Color point below BBL targeted to proposed ASSIST and ANSI targets for Class A and TM30 specifications

# LUXEON CoB with CrispWhite Technology: At a Glance

- · Ideal for downlights, indoor area lighting, lamps and spotlights
- · 3 SDCM color definition: Freedom from Binning
- Available in CoB platforms
- Available in 3,000K 90CRI
- · Activates Fluorescent Whitening Agents (FWA)
- · All parts >90CRI, ~100 Im/W
- Color point below BBL matching CDM