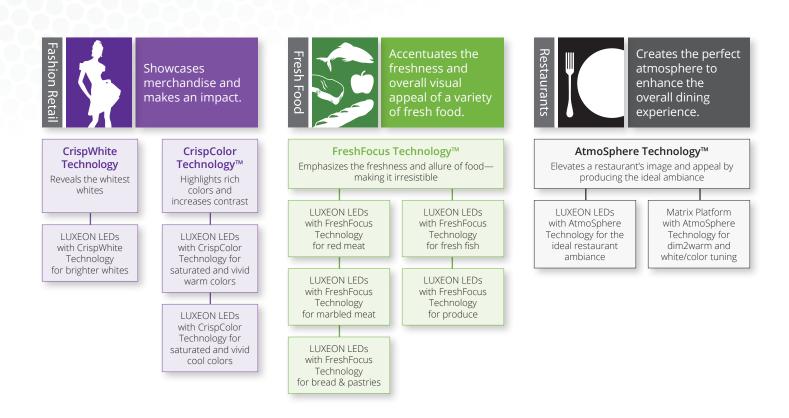

# FASHION RETAIL LIGHTING THAT MOVES PRODUCT—AND CUSTOMERS.

In the world of retail, appearance is everything. Whether it's an exclusive

boutique or a global chain, the importance of lighting and its impact on shoppers cannot be overstated. That's why LUXEON Stylist Series LEDs for fashion retail produce brighter whites and vivid, saturated colors that help ensure merchandise is seen in the best possible light.

By utilizing CrispColor Technology,™ which is designed to be used in place of halogen and incandescent lighting, and CrispWhite
Technology, which replaces
traditional Ceramic Metal Halide,
the LUXEON Stylist Series delivers
groundbreaking illumination that
stops shoppers in their tracks.

# FRESH FOOD LIGHTING THAT ENHANCES APPEARANCE— AND SALES.

Before grocery items make it into the shopping basket, they have to pass the appearance test. The LUXEON Stylist

Series ensures they do just that. Designed to accentuate the freshness and overall appeal of a wide range of fresh food, the LUXEON Stylist Series makes meat, fish, produce and bread & pastries look irresistible.

Thanks to FreshFocus Technology,™ the LUXEON Stylist Series achieves exacting color temperatures and renderings—allowing diverse food types to be lit to their greatest advantage. This commitment to lighting precision is further demonstrated by the development of two separate LEDs—one optimized for red meat and one for marbled meat. And because a grocer's bottom line is always top of mind, these remarkable LEDs keep costs down by using less energy and help displayed items stay fresh longer based on lower heat generation.

### RESTAURANT LIGHTING THAT INVITES DINERS TO STAY—AND SPEND.

There's more to a standout dining experience than the quality of the food on the plate—there's also a restaurant's ambiance, which can draw in customers and determine whether or not they

return. To help create the ideal atmosphere, the LUXEON Stylist Series features AtmoSphere Technology™ for enhanced interior aesthetics that ensure diners have a meal to remember.

Offering unmatched flexibility and efficiency, the LUXEON Stylist Series is rapidly becoming the lighting option of choice for restaurants interested in reducing energy costs and creating a front-of-house environment that is welcoming, attractive and up to date.