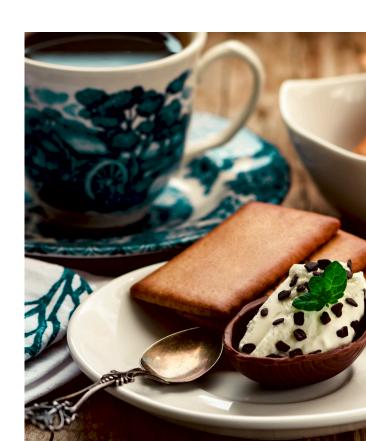

# FRESH FOOD LIGHTING THAT ENHANCES APPEARANCE— AND SALES.

Before grocery items make it into the shopping basket, they have to pass the appearance test. The LUXEON Stylist

Series ensures they do just that. Designed to accentuate the freshness and overall appeal of a wide range of fresh food, the LUXEON Stylist Series makes meat, fish, produce and bread & pastries look irresistible.

Thanks to FreshFocus Technology,™ the LUXEON Stylist Series achieves exacting color temperatures and renderings—allowing diverse food types to be lit to their greatest advantage. This commitment to lighting precision is further demonstrated by the development of two separate LEDs—one optimized for red meat and one for marbled meat. And because a grocer's bottom line is always top of mind, these remarkable LEDs keep costs down by using less energy and help displayed items stay fresh longer based on lower heat generation.